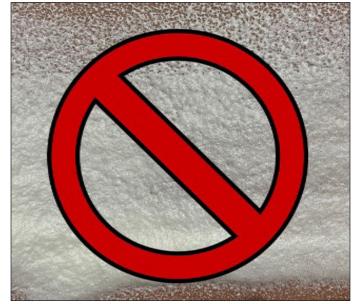

The proper application (image 1 below), shows "lace" pattern.

Improper application (image 2 below), holding the can too close to the substrate, can result in too much adhesive.

Image 1: Proper adhesive pattern

Image 2: Improper adhesive application