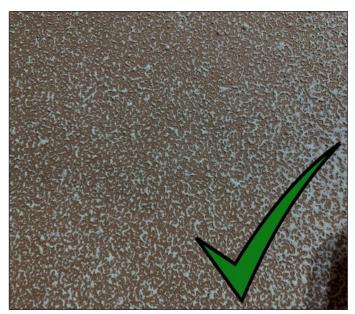

The proper application (image 1 below), shows "lace" pattern.

Improper application (image 2 below), holding the can too close to the substrate, can result in too much adhesive.

Image 1: Proper adhesive pattern