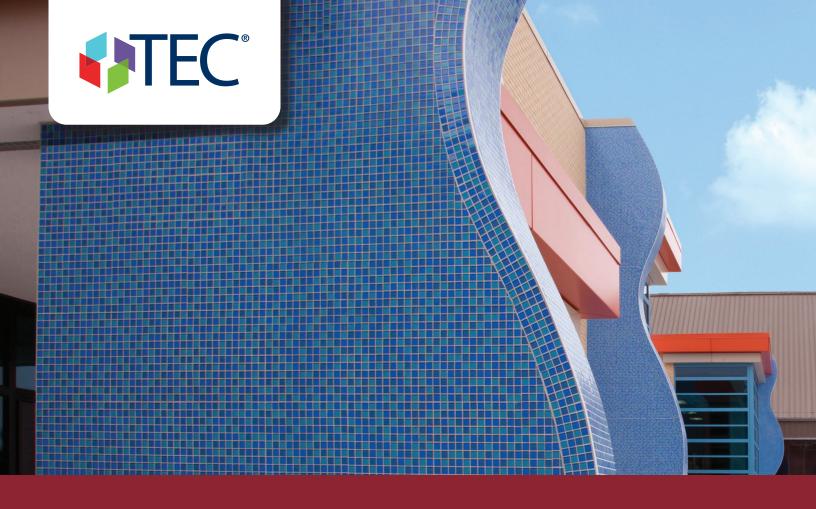

## TEC® AccuColor® Premium Unsanded Grout

Perfect for projects with delicate tile surfaces, such as marble or natural stones that could be scratched by sanded grout during installation. AccuColor® Premium Unsanded Grout is formulated to provide highly wear-resistant, smooth, color consistent, non-shrinking, dense joints, even in hot, dry conditions or with highly absorptive tile. It is designed for small grout joints up to  $\frac{1}{8}$ " (3 mm), typically used for indoor or outdoor walls, wet area enclosures and backsplashes.