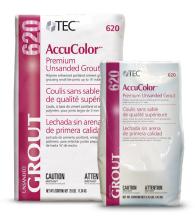

## TEC® AccuColor® Premium Unsanded Grout

Perfect for projects with delicate tile surfaces, such as marble or natural stones that could be scratched by sanded grout during installation. AccuColor® Premium Unsanded Grout is formulated to provide highly wear-resistant, smooth, color consistent, non-shrinking, dense joints, even in hot, dry conditions or with highly absorptive tile. It is designed for small grout joints up to  $\frac{1}{8}$ " (3 mm), typically used for indoor or outdoor walls, wet area enclosures and backsplashes.

## AccuColor® Premium Unsanded Grout is Available in:

9.75 lb. (4.42 kg) plastic bags 25 lb. (11.34 kg) moisture-resistant bags

Product contains zero VOC.

To learn more, visit TECspecialty.com

H.B. Fuller Construction Products Inc. | 1105 South Frontenac Street Aurora, IL 60504-6451