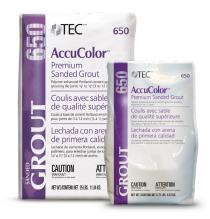

## TEC® AccuColor® Premium Sanded Grout

Ensure a flawless finish for your next floor or wall tile project, countertop, or installations with wider grout joints, in high traffic and wet areas, indoors or outdoors, for residential to extra-heavy commercial.

AccuColor® Premium Sanded Grout is a polymer-enhanced, Portland cement grout, formulated to provide highly wear-resistant, color consistent grout joints from  $\frac{1}{8}$ " to  $\frac{1}{2}$ " (3-12 mm). This grout meets ANSI A118.6 Specifications for Commercial Cement Grout, and ANSI A118.7 Specifications when mixed with TEC® Acrylic Grout Additive in place of water. It can also contribute to LEED® project points, with 0 VOC.

## AccuColor® Premium Sanded Grout is Available in:

9.75 lb. (4.42 kg) plastic bags 25 lb. (11.34 kg) moisture-resistant bags

Product contains zero VOC.

To learn more, visit TECspecialty.com

H.B. Fuller Construction Products Inc. | 1105 South Frontenac Street Aurora, IL 60504-6451