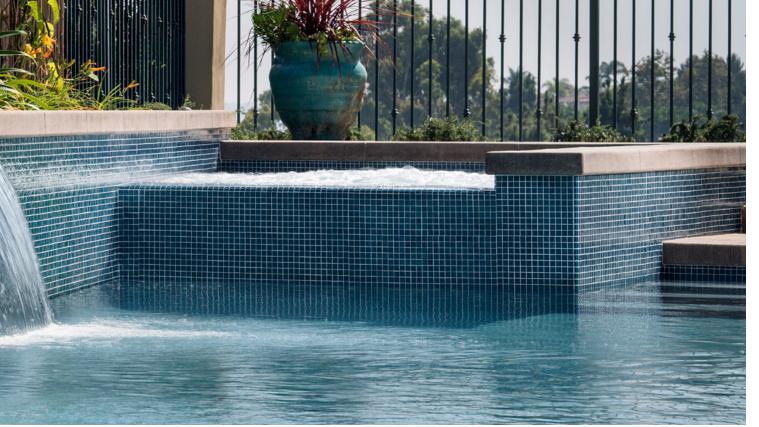

# Partial Coverage Installations of tile only on the waterline

#### **Surface Prep**

- 1 HydraFlex
- 2 Triple Flex
  Apply With Mesh

#### **Mortars**

- 3 3N1™
  For Ceramic or Porcelain Tile of All Sizes
- 4 Super Flex™
  For Glass Tile or
  Thin-Set Applications
- 5 TotalFlex® XMS
  For All Tile Types
- 6 TotalFlex® 150
  For Ceramic or Porcelain Tile
  of All Sizes