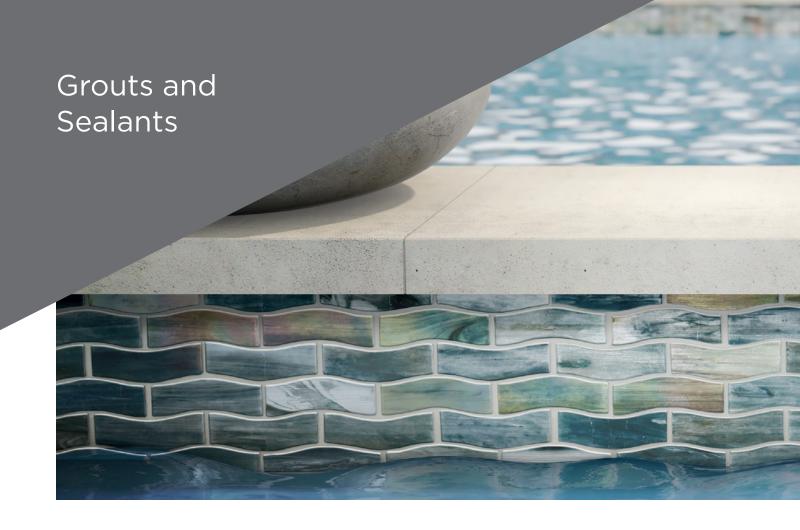

#### **Grouts and Sealants**

- 7 AccuColor EFX®
- 8 Power Grout
- 9 AccuColor 100<sup>®</sup> 100%

TEC® surface prep products deliver unparalleled ease of installation and long-term performance for pool tile installations. Proper surface preparation is the most critical step to ensuring tile installation success.

Choosing an appropriate TEC® grout to stand up to wet or submerged environments, pool chemicals, weather and high foot traffic at commercial pools is important to ensuring a successful pool tile installation.

Finish the installation by addressing any change of plane or movement joints with TEC® sealant. To ensure the pool's longevity and beauty, make sure that proper maintenance is performed regularly.