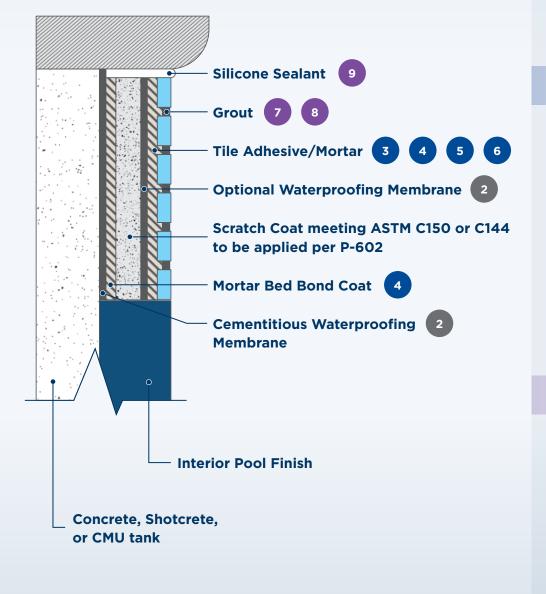

# Partial Coverage Installations of tile only on the waterline

#### **Surface Prep**

- 1 HydraFlex
- 2 Triple Flex
  Apply With Mesh

#### **Mortars**

- 3 3N1™
  For Ceramic or Porcelain Tile of All Sizes
- 4 Super Flex™
  For Glass Tile or
  Thin-Set Applications
- 5 TotalFlex® XMS
  For All Tile Types
- 6 TotalFlex® 150
  For Ceramic or Porcelain Tile
  of All Sizes

#### **Grouts and Sealants**

- 7 AccuColor EFX®
- 8 Power Grout
- 9 AccuColor 100<sup>®</sup> 100%

TEC® surface prep products deliver unparalleled ease of installation and long-term performance for pool tile installations. Proper surface preparation is the most critical step to ensuring tile installation success.

# **1** TEC® HydraFlex™ Waterproofing Crack Isolation Membrane

A ready-to-use, flexible, mold and mildew resistant waterproofing and crack isolation membrane for indoor and outdoor pool tile applications. It forms a smooth, monolithic, watertight surface.

# **2** TEC® Triple Flex™ Waterproofing Crack Isolation Membrane

A high-performance waterproofing and crack isolation membrane for indoor and outdoor pool tile applications.

- Can be used in pools for partial coverage waterproofing at the waterline
- Install tile as soon as 4 hours

## **3** TEC<sup>®</sup> 3N1<sup>™</sup> Performance Mortar

A lightweight, polymer-modified mortar that combines medium bed and non-sag features into one product.

- · Extended pot life, extended open time
- Mold and mildew resistant
- Non-slump for heavy tile, non-slip for large tile and natural stone

#### 4 TEC® Super Flex™ Ultra-Premium Thin Set Mortar

A polymer-modified mortar with a patented bonding formula that provides unparalleled bond strength

- Excellent for bonding glass and porcelain tile
- · Extended pot life
- Extended open time

#### TEC® TotalFlex® XMS Tile Adhesive

A premixed modified silane tile adhesive designed for the most challenging applications on earth - from building facades to submerged use in pools and clear glass installations.

#### TEC® TotalFlex® 150 Universal Polymer-Modified Mortar

A high-performance, universal mortar that can be used for interior, exterior and submerged applications.

- For submerged applications when installing porcelain and natural stone (excludes glass)
- Ultra-long open time up to 60 minutes
- · Robust non-sag, non-slump properties
- Smooth/creamy texture, ultra-easy troweling

# **7** TEC<sup>®</sup> AccuColor EFX<sup>®</sup> Epoxy Grout

An epoxy grout that provides superior performance possibilities in one easy-to-use product.

- Stain resistant
- Chemical resistant
- Superior UV stability
- · Mold and mildew resistant

## 8 TEC® Power Grout®

A unique formulation that provides excellent performance in environments such as high traffic and wet conditions, and in residential and commercial applications. It never needs sealing and sets in four hours.

#### 9 TEC® AccuColor 100® 100% Silicone Sealant

Designed to provide a flexible, long lasting, and water-resistant seal. Use for swimming pools, spas, fountains and other wet area applications.

- Water resistant
- UV light won't break down, discolor or shrink product
- Permanent flexibility and durability, won't crack or soften
- Available in clear and TEC standard grout color equivalents