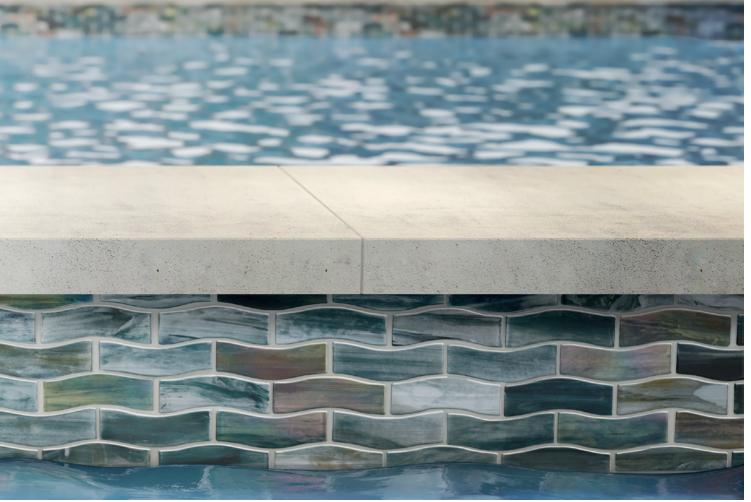

#### **Grouts and Sealants**

- 7 AccuColor EFX®
- 8 Power Grout
- 9 AccuColor 100<sup>®</sup> 100%

TEC® surface prep products deliver unparalleled ease of installation and long-term performance for pool tile installations. Proper surface preparation is the most critical step to ensuring tile installation success.

Choosing an appropriate TEC® grout to stand up to wet or submerged environments, pool chemicals, weather and high foot traffic at commercial pools is important to ensuring a successful pool tile installation.

Finish the installation by addressing any change of plane or movement joints with TEC® sealant. To ensure the pool's longevity and beauty, make sure that proper maintenance is performed regularly.