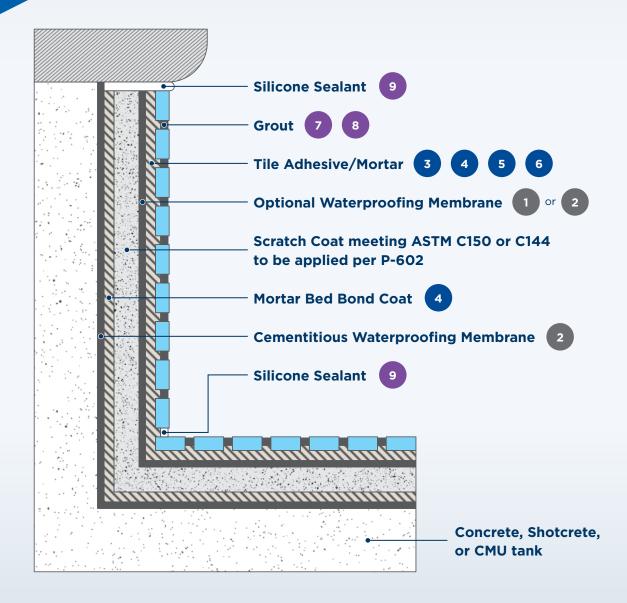

#### **Full Coverage**

Installations that are tiled throughout

Pools continue to be a highly valued amenity and a great way to experience the social and health benefits they offer. Tile offers construction versatility, stunning design options and outstanding durability with less maintenance than other materials. Whether for residential or commercial use, tiled pools require meticulous attention to detail for proper installation. TEC offers an advanced installation system that makes quality tile pool construction and maintenance easier than ever.

#### **Surface Prep**

- 1 HydraFlex
- 2 Triple Flex
  Apply With Mesh

#### **Mortars**

- 3 3N1™
  For Ceramic or Porcelain Tile of All Sizes
- 4 Super Flex™
  For Glass Tile or
  Thin-Set Applications
- 5 TotalFlex® XMS
  For All Tile Types
- 6 TotalFlex® 150
  For Ceramic or Porcelain Tile
  of All Sizes

#### **Grouts and Sealants**

- 7 AccuColor EFX®
- 8 Power Grout
- 9 AccuColor 100<sup>®</sup> 100%

TEC® surface prep products deliver unparalleled ease of installation and long-term performance for pool tile installations. Proper surface preparation is the most critical step to ensuring tile installation success.

# **1** TEC® HydraFlex™ Waterproofing Crack Isolation Membrane

A ready-to-use, flexible, mold and mildew resistant waterproofing and crack isolation membrane for indoor and outdoor pool tile applications. It forms a smooth, monolithic, watertight surface.

# **2** TEC® Triple Flex™ Waterproofing Crack Isolation Membrane

A high-performance waterproofing and crack isolation membrane for indoor and outdoor pool tile applications.

- Can be used in pools for partial coverage waterproofing at the waterline
- Install tile as soon as 4 hours

## **3** TEC<sup>®</sup> 3N1<sup>™</sup> Performance Mortar

A lightweight, polymer-modified mortar that combines medium bed and non-sag features into one product.

- · Extended pot life, extended open time
- Mold and mildew resistant
- Non-slump for heavy tile, non-slip for large tile and natural stone

#### 4 TEC® Super Flex™ Ultra-Premium Thin Set Mortar

A polymer-modified mortar with a patented bonding formula that provides unparalleled bond strength

- Excellent for bonding glass and porcelain tile
- · Extended pot life
- Extended open time

#### TEC® TotalFlex® XMS Tile Adhesive

A premixed modified silane tile adhesive designed for the most challenging applications on earth - from building facades to submerged use in pools and clear glass installations.

#### TEC® TotalFlex® 150 Universal Polymer-Modified Mortar

A high-performance, universal mortar that can be used for interior, exterior and submerged applications.

- For submerged applications when installing porcelain and natural stone (excludes glass)
- Ultra-long open time up to 60 minutes
- · Robust non-sag, non-slump properties
- Smooth/creamy texture, ultra-easy troweling

# **7** TEC<sup>®</sup> AccuColor EFX<sup>®</sup> Epoxy Grout

An epoxy grout that provides superior performance possibilities in one easy-to-use product.

- Stain resistant
- Chemical resistant
- Superior UV stability
- · Mold and mildew resistant

## 8 TEC® Power Grout®

A unique formulation that provides excellent performance in environments such as high traffic and wet conditions, and in residential and commercial applications. It never needs sealing and sets in four hours.

#### 9 TEC® AccuColor 100® 100% Silicone Sealant

Designed to provide a flexible, long lasting, and water-resistant seal. Use for swimming pools, spas, fountains and other wet area applications.

- Water resistant
- UV light won't break down, discolor or shrink product
- Permanent flexibility and durability, won't crack or soften
- Available in clear and TEC standard grout color equivalents