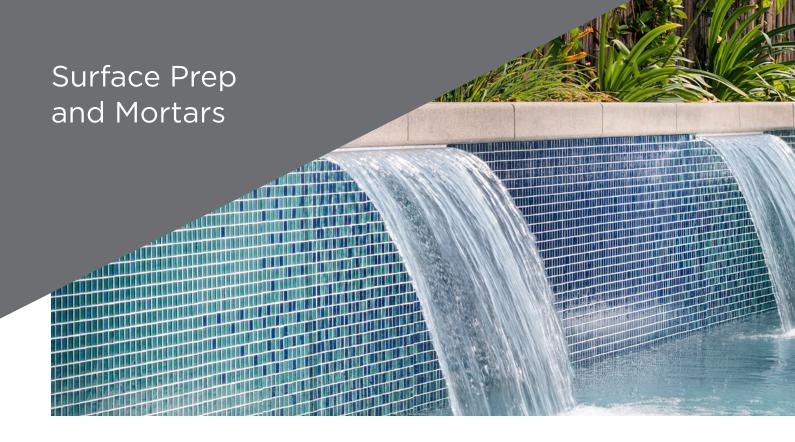

#### **Surface Prep**

- 1 HydraFlex
- 2 Triple Flex
  Apply With Mesh

#### **Mortars**

- 3 3N1™
  For Ceramic or Porcelain Tile of All Sizes
- 4 Super Flex™
  For Glass Tile or
  Thin-Set Applications
- 5 TotalFlex® XMS
  For All Tile Types
- 6 TotalFlex® 150
  For Ceramic or Porcelain Tile
  of All Sizes

#### **Grouts and Sealants**

- 7 AccuColor EFX®
- 8 Power Grout
- 9 AccuColor 100<sup>®</sup> 100%

TEC® surface prep products deliver unparalleled ease of installation and long-term performance for pool tile installations. Proper surface preparation is the most critical step to ensuring tile installation success.